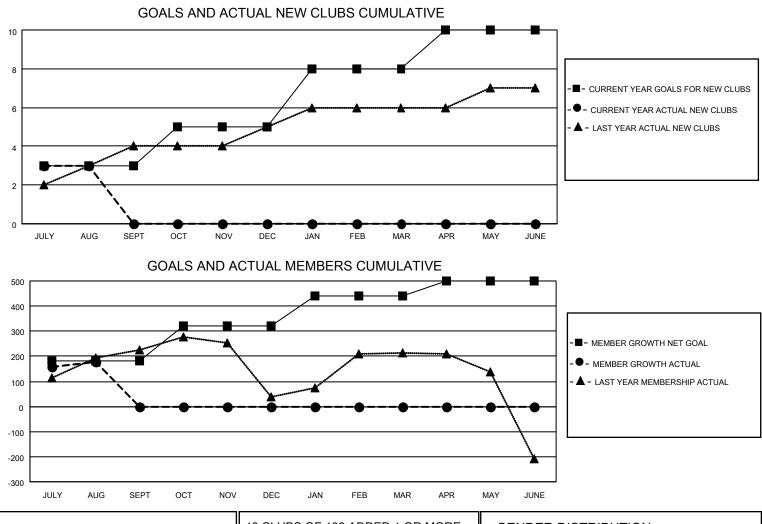

## LOCATION INDIA

District 324A1

Results as of: 8/31/2020

| Clubs                 |               |           |               | Members               |                       |                         |                                                    |  |
|-----------------------|---------------|-----------|---------------|-----------------------|-----------------------|-------------------------|----------------------------------------------------|--|
| RESULTS FOR 2020-2021 |               |           |               | RESULTS FOR 2020-2021 |                       |                         |                                                    |  |
| QUARTER               | NEW CLUB GOAL | NEW CLUBS | DROPPED CLUBS | QUARTER               | ER GROWTH NET<br>GOAL | MEMBER GROWTH<br>ACTUAL | DROPPED<br>MEMBERS ACTUAL<br>(including transfers) |  |
| JULY/AUG/SEPT         | 3             | 3         | 0             | JULY/AUG/SEPT         | 180                   | 296                     | 107                                                |  |
| OCT/NOV/DEC           | 2             | 0         | 0             | OCT/NOV/DEC           | 140                   | 0                       | 0                                                  |  |
| JAN/FEB/MAR           | 3             | 0         | 0             | JAN/FEB/MAR           | 120                   | 0                       | 0                                                  |  |
| APR/MAY/JUNE          | 2             | 0         | 0             | APR/MAY/JUNE          | 60                    | 0                       | 0                                                  |  |